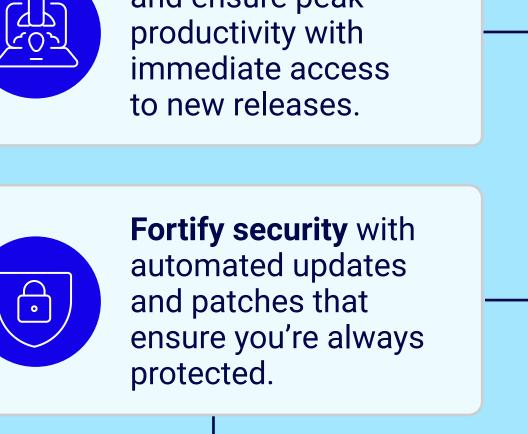

## **Microsoft Power Automate**

**Adopt market-leading security** 

Comprehensive cloud

security built on **Zero** 

Microsoft Teams application

Work anytime, anywhere Carry out work-related tasks without being

working securely.

**Data sovereignty** 

improves regulatory