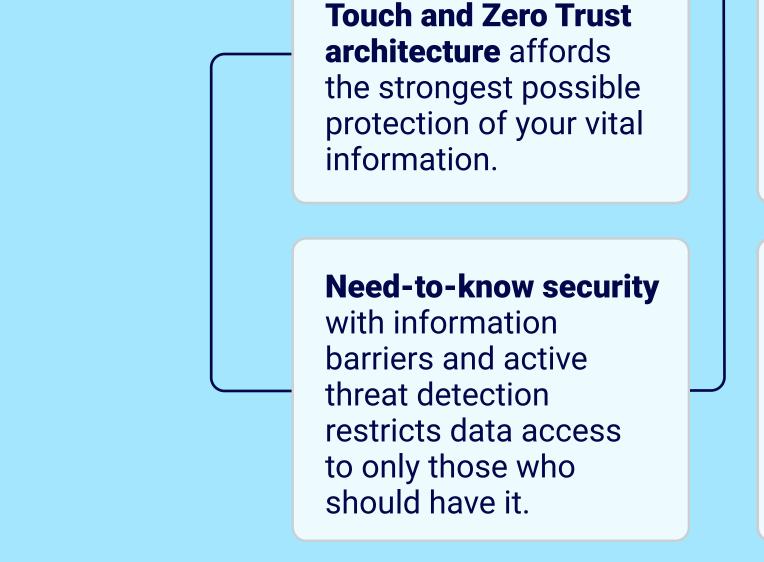

## **Microsoft Power Automate**

**Adopt market-leading security** 

Comprehensive cloud

security built on **Zero** 

Microsoft Teams application

Work anytime, anywhere Carry out work-related tasks without being

working securely.

**Data sovereignty** 

improves regulatory