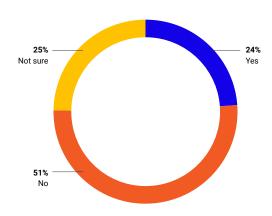

# Q10: Do you feel you have the right technology in place to help with all of these challenges?