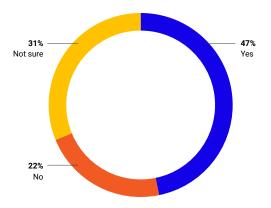

# Q4: Do you feel you have the right technology in place to help with all of these challenges?

Q5: Please rate the importance of the following technology in the legal department's day-to-day work with 5 being Extremely Important and 1 being Not Important at all.