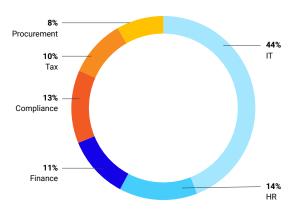

# Q8: Which departments or stakeholders does the legal department collaborate with most often?

(Please select all that apply.)

Q9: In terms of your relationship and collaboration with other departments, please rank the following departments from 1-6, with 1 being the hardest to work with and 6 being the easiest to work with.