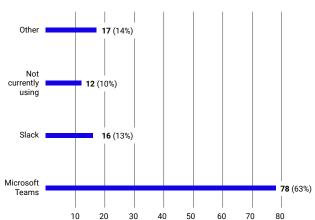

# Q12: Which real-time messaging technology does your company currently use?

(Please select all that apply.)