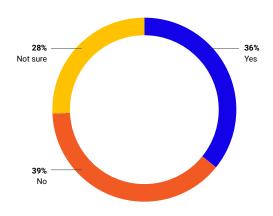

# Q4: Do you feel you have the right technology in place to help with all of these challenges?

Q5: Please rate the importance of the following technology in the legal department's day-to-day work with 5 being Extremely Important and 1 being Not Important at all.

# Q10: Do you feel you have the right technology in place to help with all of these challenges?