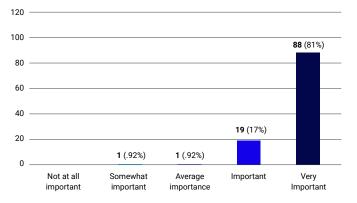

# Q1: How important is it for the legal department to protect the security of documents and communications?