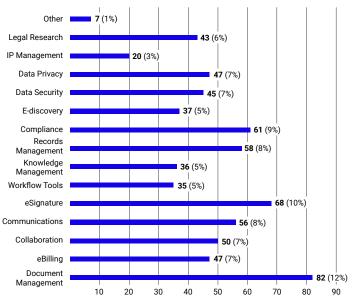

### Q2: What technology areas do you work with?

(Please select all that apply.)