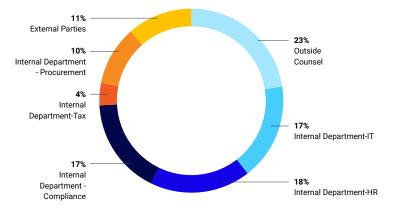

# Q8: Which departments or stakeholders does the legal department collaborate with most often?

(Please select all that apply.)

Q9: In terms of your relationship and collaboration with other departments, please rank the following departments from 1-6, with 1 being the hardest to work with and 6 being the easiest to work with.