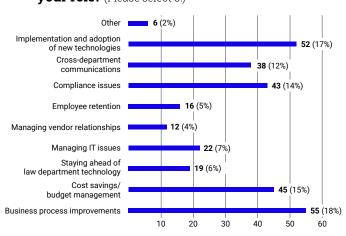

### SURVEY RESULTS: STATE OF LEGAL OPERATIONS AND MODERN TECHNOLOGY TRENDS 2023



Corporate Counsel Business Journal (CCBJ) and iManage surveyed legal ops professionals across a range of companies to gain a holistic view of workplace challenges, and learn how implementing the right technology has helped them solve them.

Here are the full survey results.

# Q1: How important is it for the legal department to protect the security of documents and communications?



### Q2: What technology areas do you work with?

(Please select all that apply.)



# Q3: What are the top 3 challenges you face in your role? (Please select 3.)



# Q4: Do you feel you have the right technology in place to help with all of these challenges?



Q5: Please rate the importance of the following technology in the legal department's day-to-day work with 5 being Extremely Important and 1 being Not Important at all.

#### **Extremely Important**



### Q6: What do you consider your top 3 Key Performance Indicators? (Please select 3.)



# Q7: What are your biggest goals for 2023? (Top 5 responses)

- 1. Streamlined Processes
- 2. Reduce administrative tasks
- 3. Recruiting and retaining top talent
- 4. User compliance
- 5. Meeting key department metrics

# Q8: Which departments or stakeholders does the legal department collaborate with most often?

(Please select all that apply.)



Q9: In terms of your relationship and collaboration with