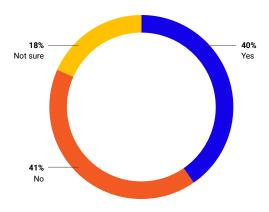

ruiting and retaining top talent
- 4. User compliance
- 5. Meeting key department metrics

# Q8: Which departments or stakeholders does the legal department collaborate with most often?

(Please select all that apply.)



Q9: In terms of your relationship and collaboration with other departments, please rank the following departments from 1-6, with 1 being the hardest to work with and 6 being the easiest to work with.

#### **Hardest**



# Q10: Do you feel you have the right technology in place to help with all of these challenges?



# Q11: Do you have a formalized strategy for rolling out legal technology?



# Q12: Which real-time messaging technology does your company currently use?

(Please select all that apply.)



# Q13: Do you have formalized rules for governing these messages?



### Q14: What are your primary responsibilities?

(Please select all that apply.)