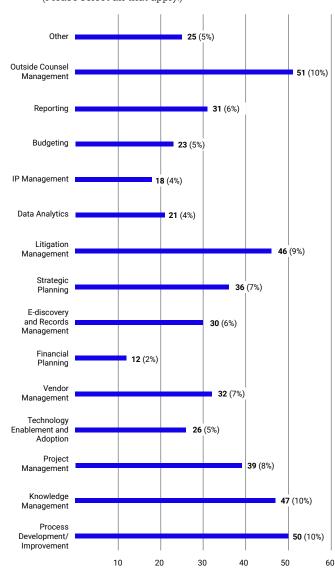

### Q14: What are your primary responsibilities?

(Please select all that apply.)