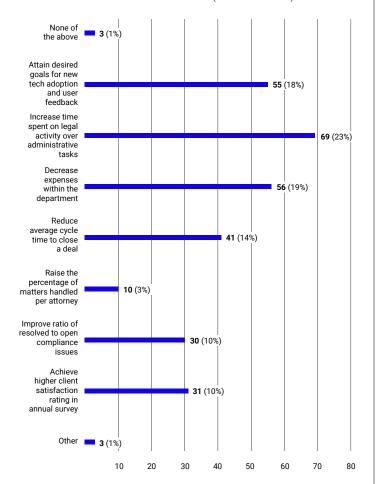

### Q6: What do you consider your top 3 Key Performance Indicators? (Please select 3.)