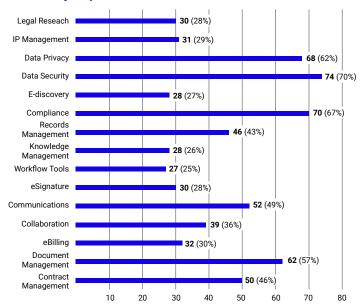

### Q2: What technology areas do you work with?

(Please select all that apply.)